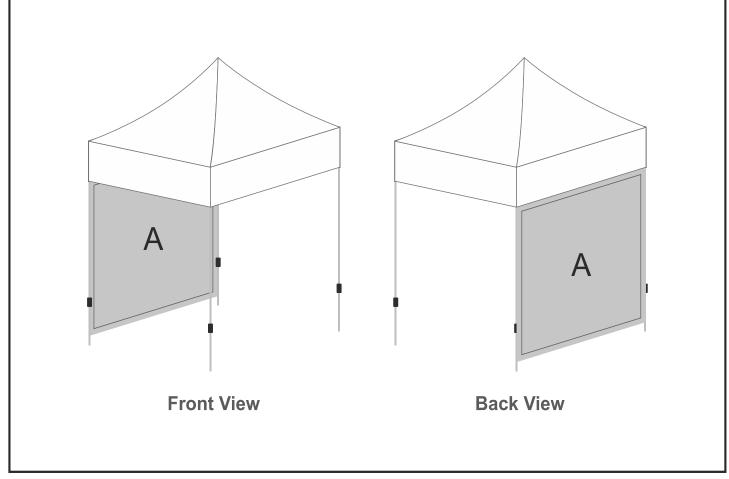

## **SKIN-2062**

Ovation Gazebo 3 x 3m Full Wall

Need to know:

- Roof and walls can be printed on one side only. Printed walls can be setup to face inwards or outwards.

Please see template for detailed placement.

## **Branding Options:**

| Position | Branding Method (Branding Code) | No. of Colours | Dimension                 |
|----------|---------------------------------|----------------|---------------------------|
| A        | Digital Display (DD)            | Full Colour    | 3130mm wide x 2060mm high |